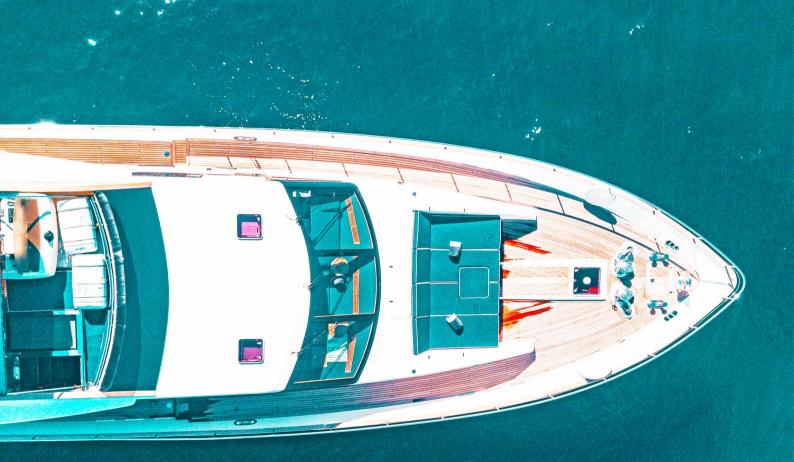

# EXTERIOR

EXTERIOR LIVING AREAS

Above the main deck, the flybridge is the gem of outdoor relaxation with an additional alfresco dining/cocktail option, a wet bar, further sunpads and a Spa Pool tub.

The aft deck is shaded and offers an alfresco dining option, steps lead down to the extended swim platform allowing easy water access. Side decks continue to the foredeck which offers a double sunpad, the perfect place to unwind.

### Foredeck

INTERIOR LIVING AREAS