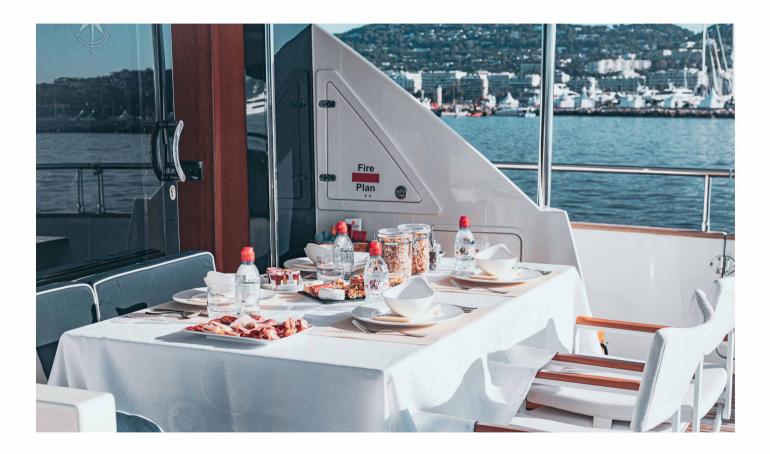

# EXTERIOR

EXTERIOR LIVING AREAS

Above the main deck, the flybridge is the gem of outdoor relaxation with an additional alfresco dining/cocktail option, a wet bar, further sunpads and a Spa Pool tub.

The aft deck is shaded and offers an alfresco dining option, steps lead down to the extended swim platform allowing easy water access. Side decks continue to the foredeck which offers a double sunpad, the perfect place to unwind.

#### MAIN SALON

LADY AMANDA has a clean and stylish interior, the salon is large with warm-toned wood floors and structure, with quality leather soft furnishings and a retractable flat screen TV/entertainment station; in an open plan, the formal dining space is forward all of which receives ample natural light through generously sized windows.