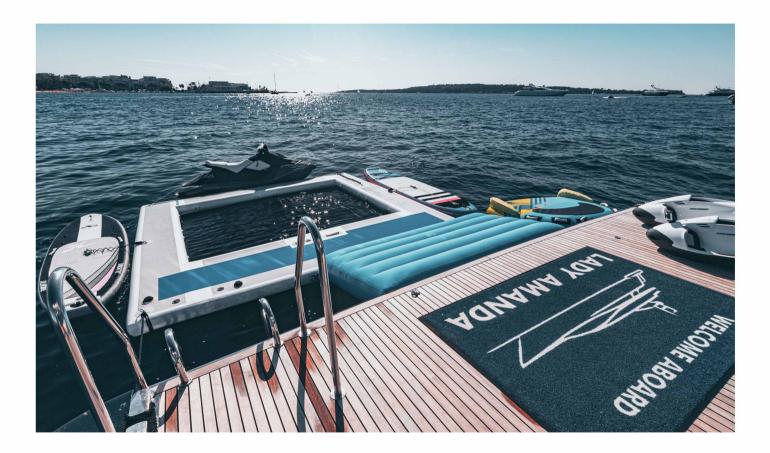

She features a variety of amenities to ensure comfortable charter vacations, including Air Conditioning, Wi-Fi connection on board, Deck Jacuzzi and a nice selection of water-sports.

#### Toys & Tenders

- Seadoo Spark Jetski
- Seadoo Wake 170 Jetski
- Williams Turbojet 445
- Wakeboard
- Waterskate
- Waterski

- Paddle board
- FliteboardAIR
- eWave V2 6000 + Infltable
- Flyboard ProSeries
- Scubajet SJ PRO
- Underwater Scooter Trident
- F5 Seabob
- Snorkeling equipment
- Ocean pool
- PowerRay Sub Drone
- Mavic Platinum Air Drone
- Immotor Electric Scooter

# EXTERIOR

EXTERIOR LIVING AREAS

Above the main deck, the flybridge is the gem of outdoor relaxation with an additional alfresco dining/cocktail option, a wet bar, further sunpads and a Spa Pool tub.

The aft deck is shaded and offers an alfresco dining option, steps lead down to the extended swim platform allowing easy water access. Side decks continue to the foredeck which offers a double sunpad, the perfect place to unwind.