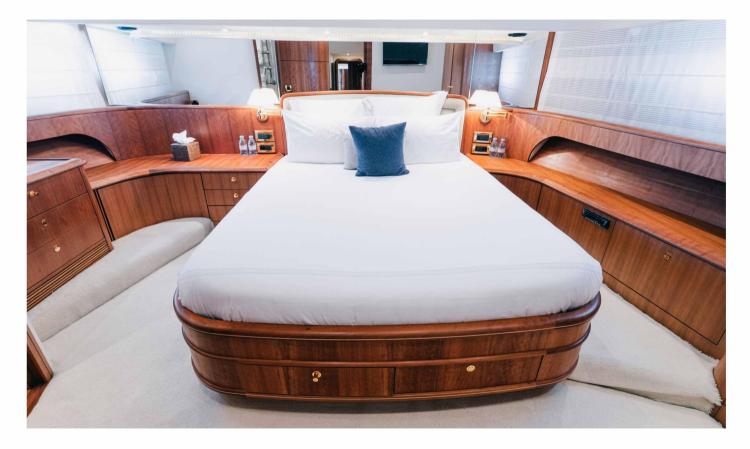

axation with an additional alfresco dining/cocktail option, a wet bar, further sunpads and a Spa Pool tub.









The aft deck is shaded and offers an alfresco dining option, steps lead down to the extended swim platform allowing easy water access. Side decks continue to the foredeck which offers a double sunpad, the perfect place to unwind.

111





### Foredeck



INTERIOR LIVING AREAS

#### MAIN SALON



LADY AMANDA has a clean and stylish interior, the salon is large with warm-toned wood floors and structure, with quality leather soft furnishings and a retractable flat screen TV/entertainment station; in an open plan, the formal dining space is forward all of which receives ample natural light through generously sized windows.









#### MASTER BEDROOM









#### VIP BEDROOM





### Double Cabin



### Passage



# TOYS



















## **BOAT PLANS**







Main deck



LOWER DECK

# ACTIVITIES



### Day trip in Portofino

MIN

1

**à** 1

BROWN CASTLE • HIKING • PARAGGI BEACH • PIAZZA MARTIRI DELL'OLIVETTA • SAN FRUTTUOSO DIVING • NIGHTLIFI

m

TH











### CAPRI ISLAND FULL-DAY TOUR BLUE CAVE - FARACLIONI OF CAPRI - CURZIO MALAPARTE HOUSE - PHOENICIAN STEPS





#### IBIZA ISLAND TOUR DALT VILA • IBIZA CATHEDRAL • CALA COMTE BEACH