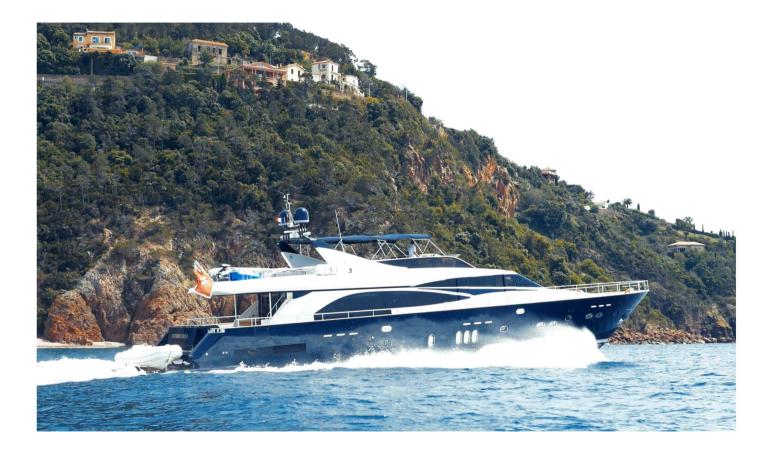

## LADY AMANDA

Built in 2006 by Couach, 30-meter motor yacht Lady Amanda offers impressive leisure and entertaining facilities and a comfortable, luxurious on-board experience following its 2021 refit.

Luxury motor yacht LADY AMANDA is a 30 meter well-proportioned Kevlar ship which was conceived and crafted in 2006.

This graceful motor yacht has been created from the naval architecture of Couach. Charter yacht Lady Amanda is combining a stylish navy blue hull with classic and stylish modern interior by Franck Reynaud, her Kevlar hull offers good sea going capabilities which complements an impressive cruising speed of 26 knots.

A reasonable area is achieved with a widest beam of 6.6m (21.65ft) and with a 1.8m (5.91ft) draught she is fairly shallow.

Her superstructure above deck is created out of Kevlar. Fitted with two MTU diesel engines (16V 2000M91) 2000 hp each, LADY AMANDA is able to reach a top speed of 30 knots and an impressive cruising speed of 26 knots. This fantastic Couach LADY AMANDA can accommodate up to 10 guests in 4 cabins and capable of carrying up to 4 crew onboard to ensure a relaxed luxury yacht experience.