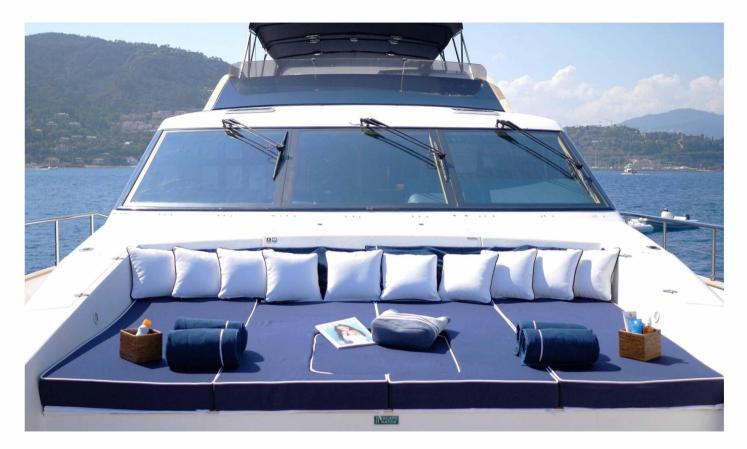

# EXTERIOR

EXTERIOR LIVING AREAS

Above the main deck, the flybridge is the gem of outdoor relaxation with an additional alfresco dining/cocktail option, a wet bar, further sunpads and a Spa Pool tub.

The aft deck is shaded and offers an alfresco dining option, steps lead down to the extended swim platform allowing easy water access. Side decks continue to the foredeck which offers a double sunpad, the perfect place to unwind.

### Foredeck

INTERIOR LIVING AREAS