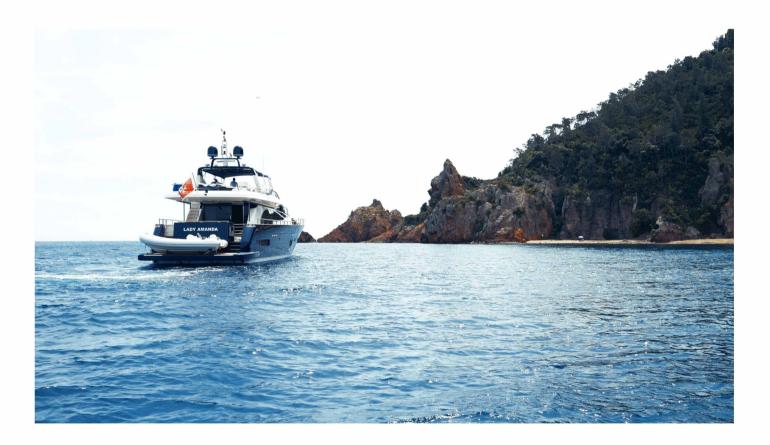

## LADY AMANDA

Built in 2006 by Couach, 30-meter motor yacht Lady Amanda offers impressive leisure and entertaining facilities and a comfortable, luxurious on-board experience following its 2021 refit.

Luxury motor yacht LADY AMANDA is a 30 meter well-proportioned Kevlar ship which was conceived and crafted in 2006.

This graceful motor yacht has been created from the naval architecture of Couach. Charter yacht Lady Amanda is combining a stylish navy blue hull with classic and stylish modern interior by Franck Reynaud, her Kevlar hull offers good sea going capabilities which complements an impressive cruising speed of 26 knots.