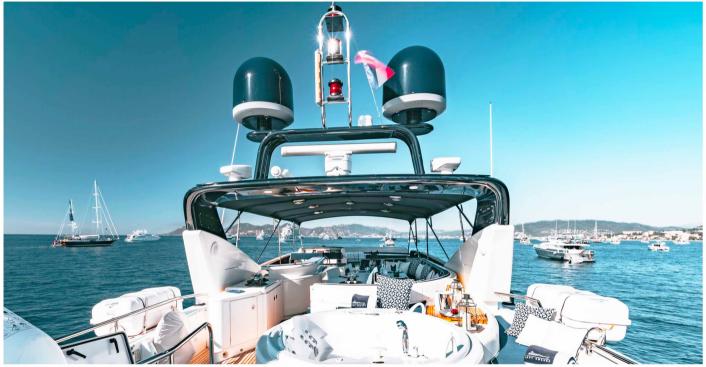

# EXTERIOR

EXTERIOR LIVING AREAS

Above the main deck, the flybridge is the gem of outdoor relaxation with an additional alfresco dining/cocktail option, a wet bar, further sunpads and a Spa Pool tub.

The aft deck is shaded and offers an alfresco dining option, steps lead down to the extended swim platform allowing easy water access. Side decks continue to the foredeck which offers a double sunpad, the perfect place to unwind.