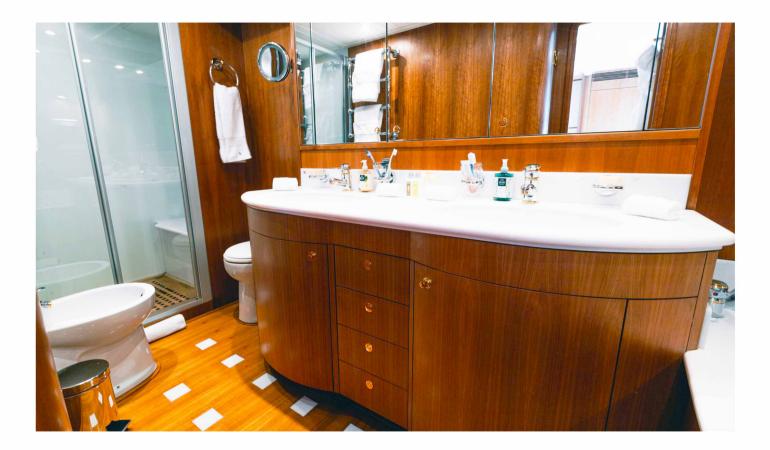

the gem of outdoor relaxation with an additional alfresco dining/cocktail option, a wet bar, further sunpads and a Spa Pool tub.









The aft deck is shaded and offers an alfresco dining option, steps lead down to the extended swim platform allowing easy water access. Side decks continue to the foredeck which offers a double sunpad, the perfect place to unwind.

111





### Foredeck



INTERIOR LIVING AREAS

#### MAIN SALON



LADY AMANDA has a clean and stylish interior, the salon is large with warm-toned wood floors and structure, with quality leather soft furnishings and a retractable flat screen TV/entertainment station; in an open plan, the formal dining space is forward all of which receives ample natural light through generously sized windows.









#### MASTER BEDROOM









#### VIP BEDROOM





### Double Cabin



### Passage



# TOYS



















## **BOAT PLANS**







Main deck



LOWER DECK

# ACTIVITIES



### Day trip in Portofino

MIN

1

**à** 1

BROWN CASTLE • HIKING • PARAGGI BEACH • PIAZZA MARTIRI DELL'OLIVETTA • SAN FRUTTUOSO DIVING • NIGHTLIFI

m

TH











### CAPRI ISLAND FULL-DAY TOUR BLUE CAVE - FARACLIONI OF CAPRI - CURZIO MALAPARTE HOUSE - PHOENICIAN STEPS





#### IBIZA ISLAND TOUR DALT VILA • IBIZA CATHEDRAL • CALA COMTE BEACH