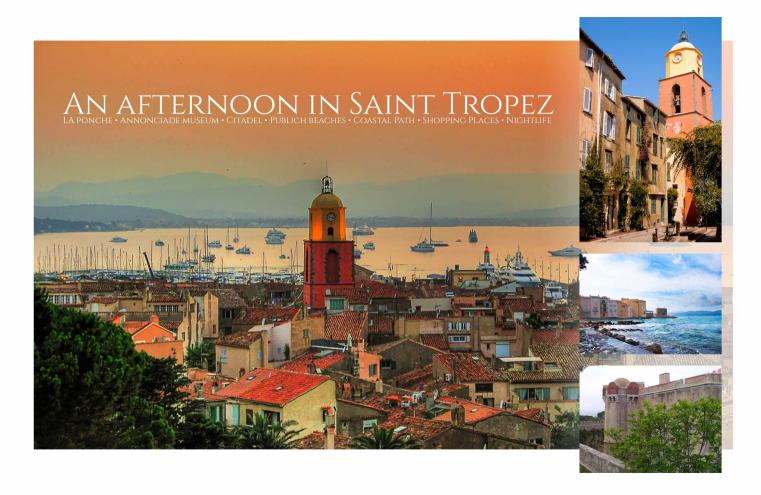

is shaded and offers an alfresco dining option, steps lead down to the extended swim platform allowing easy water access. Side decks continue to the foredeck which offers a double sunpad, the perfect place to unwind.

111





### Foredeck



INTERIOR LIVING AREAS

#### MAIN SALON



LADY AMANDA has a clean and stylish interior, the salon is large with warm-toned wood floors and structure, with quality leather soft furnishings and a retractable flat screen TV/entertainment station; in an open plan, the formal dining space is forward all of which receives ample natural light through generously sized windows.









#### MASTER BEDROOM









#### VIP BEDROOM





### Double Cabin



### Passage



# TOYS



















## **BOAT PLANS**







Main deck



LOWER DECK

# ACTIVITIES



### Day trip in Portofino

MIN

1

**à** 1

BROWN CASTLE • HIKING • PARAGGI BEACH • PIAZZA MARTIRI DELL'OLIVETTA • SAN FRUTTUOSO DIVING • NIGHTLIFI

m

TH











### CAPRI ISLAND FULL-DAY TOUR BLUE CAVE - FARACLIONI OF CAPRI - CURZIO MALAPARTE HOUSE - PHOENICIAN STEPS





#### IBIZA ISLAND TOUR DALT VILA • IBIZA CATHEDRAL • CALA COMTE BEACH