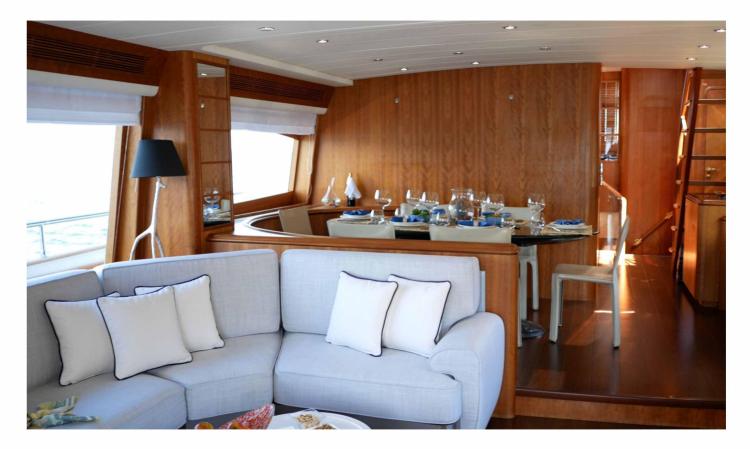

#### MAIN SALON

LADY AMANDA has a clean and stylish interior, the salon is large with warm-toned wood floors and structure, with quality leather soft furnishings and a retractable flat screen TV/entertainment station; in an open plan, the formal dining space is forward all of which receives ample natural light through generously sized windows.