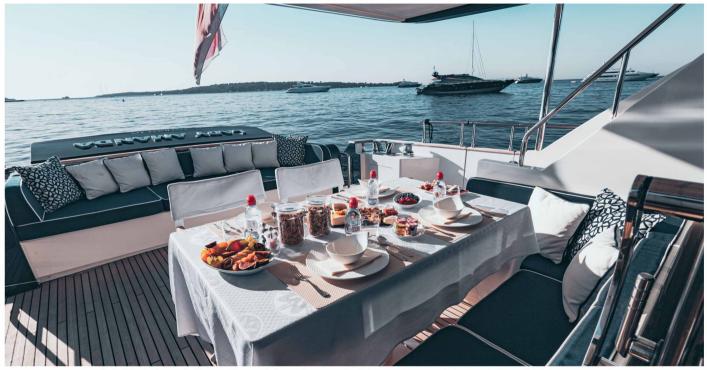

# EXTERIOR

EXTERIOR LIVING AREAS

Above the main deck, the flybridge is the gem of outdoor relaxation with an additional alfresco dining/cocktail option, a wet bar, further sunpads and a Spa Pool tub.

The aft deck is shaded and offers an alfresco dining option, steps lead down to the extended swim platform allowing easy water access. Side decks continue to the foredeck which offers a double sunpad, the perfect place to unwind.

#### MAIN SALON

LADY AMANDA has a clean and stylish interior, the salon is large with warm-toned wood floors and structure, with quality leather soft furnishings and a retractable flat screen TV/entertainment station; in an open plan, the formal dining space is forward all of which receives ample natural light through generously sized windows.