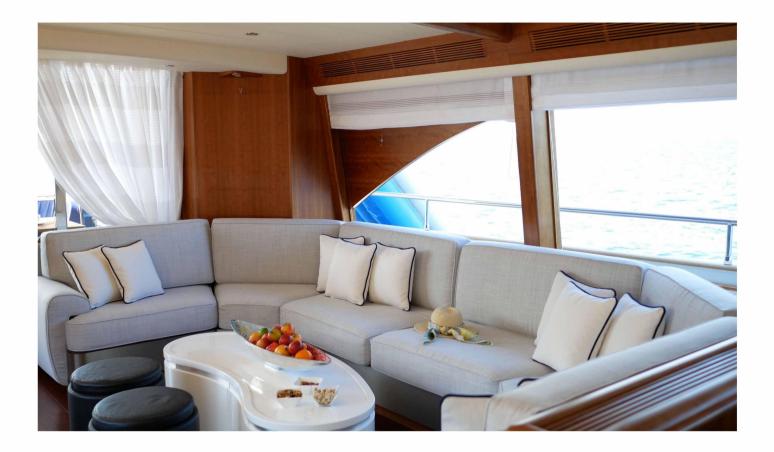

Timeless styling, beautiful furnishings and sumptuous seating feature throughout to create an elegant and comfortable atmosphere.

Lady Amanda's impressive leisure and entertainment facilities make her the ideal charter yacht for socialising and entertaining with family and friends.

#### MAIN SALON

LADY AMANDA has a clean and stylish interior, the salon is large with warm-toned wood floors and structure, with quality leather soft furnishings and a retractable flat screen TV/entertainment station; in an open plan, the formal dining space is forward all of which receives ample natural light through generously sized windows.