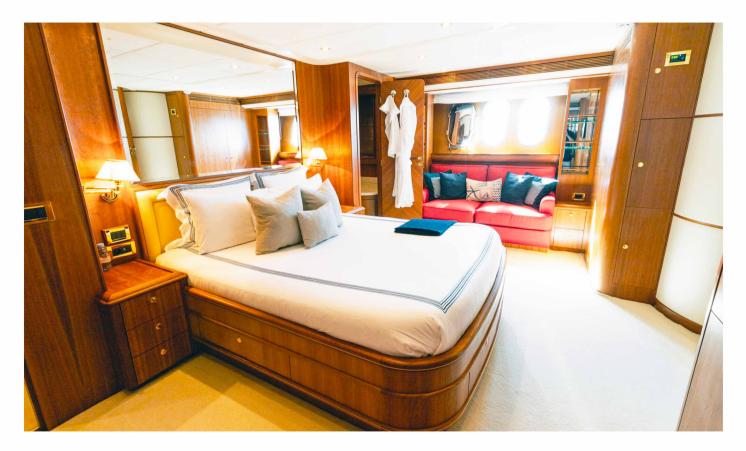

is the gem of outdoor relaxation with an additional alfresco dining/cocktail option, a wet bar, further sunpads and a Spa Pool tub.









The aft deck is shaded and offers an alfresco dining option, steps lead down to the extended swim platform allowing easy water access. Side decks continue to the foredeck which offers a double sunpad, the perfect place to unwind.

111





### Foredeck



INTERIOR LIVING AREAS

#### MAIN SALON



LADY AMANDA has a clean and stylish interior, the salon is large with warm-toned wood floors and structure, with quality leather soft furnishings and a retractable flat screen TV/entertainment station; in an open plan, the formal dining space is forward all of which receives ample natural light through generously sized windows.









#### MASTER BEDROOM









#### VIP BEDROOM





### Double Cabin



### Passage



# TOYS



















## **BOAT PLANS**







Main deck



LOWER DECK

# ACTIVITIES



### Day trip in Portofino

MIN

1

**à** 1

BROWN CASTLE • HIKING • PARAGGI BEACH • PIAZZA MARTIRI DELL'OLIVETTA • SAN FRUTTUOSO DIVING • NIGHTLIFI

m

TH











### CAPRI ISLAND FULL-DAY TOUR BLUE CAVE - FARACLIONI OF CAPRI - CURZIO MALAPARTE HOUSE - PHOENICIAN STEPS





#### IBIZA ISLAND TOUR DALT VILA • IBIZA CATHEDRAL • CALA COMTE BEACH