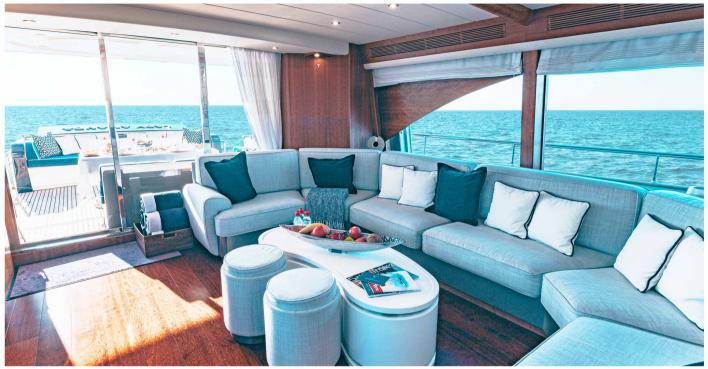

Timeless styling, beautiful furnishings and sumptuous seating feature throughout to create an elegant and comfortable atmosphere.

Lady Amanda's impressive leisure and entertainment facilities make her the ideal charter yacht for socialising and entertaining with family and friends.

#### MAIN SALON

LADY AMANDA has a clean and stylish interior, the salon is large with warm-toned wood floors and structure, with quality leather soft furnishings and a retractable flat screen TV/entertainment station; in an open plan, the formal dining space is forward all of which receives ample natural light through generously sized windows.