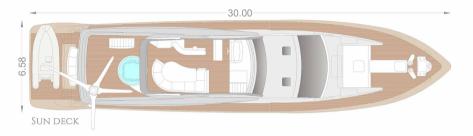

and a Spa Pool tub.









The aft deck is shaded and offers an alfresco dining option, steps lead down to the extended swim platform allowing easy water access. Side decks continue to the foredeck which offers a double sunpad, the perfect place to unwind.

111





### Foredeck



INTERIOR LIVING AREAS

#### MAIN SALON



LADY AMANDA has a clean and stylish interior, the salon is large with warm-toned wood floors and structure, with quality leather soft furnishings and a retractable flat screen TV/entertainment station; in an open plan, the formal dining space is forward all of which receives ample natural light through generously sized windows.









#### MASTER BEDROOM









#### VIP BEDROOM





### Double Cabin



### Passage



# TOYS



















## **BOAT PLANS**







Main deck



LOWER DECK

# ACTIVITIES



### Day trip in Portofino

MIN

1

**à** 1

BROWN CASTLE • HIKING • PARAGGI BEACH • PIAZZA MARTIRI DELL'OLIVETTA • SAN FRUTTUOSO DIVING • NIGHTLIFI

m

TH











### CAPRI ISLAND FULL-DAY TOUR BLUE CAVE - FARACLIONI OF CAPRI - CURZIO MALAPARTE HOUSE - PHOENICIAN STEPS





#### IBIZA ISLAND TOUR DALT VILA • IBIZA CATHEDRAL • CALA COMTE BEACH