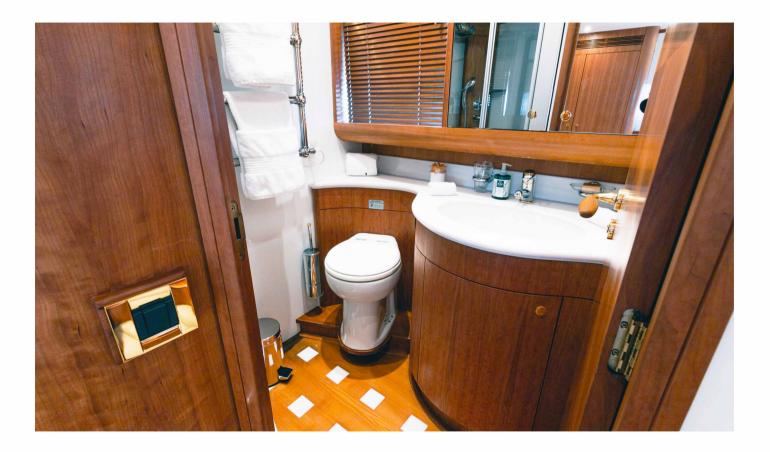

#### MAIN SALON

LADY AMANDA has a clean and stylish interior, the salon is large with warm-toned wood floors and structure, with quality leather soft furnishings and a retractable flat screen TV/entertainment station; in an open plan, the formal dining space is forward all of which receives ample natural light through generously sized windows.