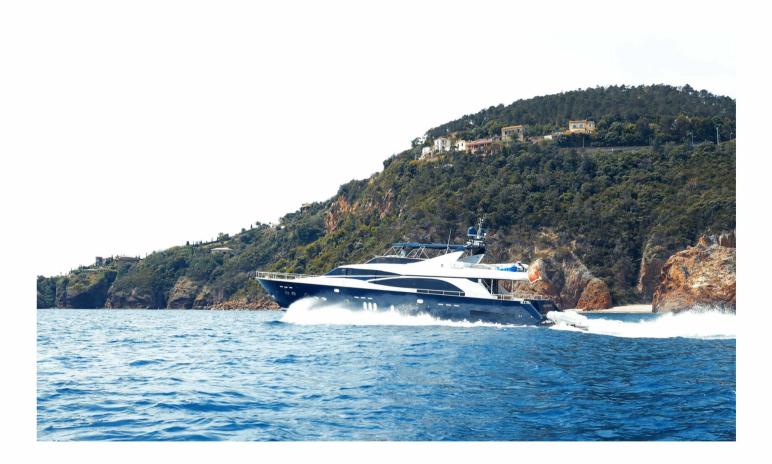

Luxury motor yacht LADY AMANDA is a 30 meter well-proportioned Kevlar ship which was conceived and crafted in 2006.

This graceful motor yacht has been created from the naval architecture of Couach. Charter yacht Lady Amanda is combining a stylish navy blue hull with classic and stylish modern interior by Franck Reynaud, her Kevlar hull offers good sea going capabilities which complements an impressive cruising speed of 26 knots.

A reasonable area is achieved with a widest beam of 6.6m (21.65ft) and with a 1.8m (5.91ft) draught she is fairly shallow.

Her superstructure above deck is created out of Kevlar. Fitted with two MTU diesel engines (16V 2000M91) 2000 hp each, LADY AMANDA is able to reach a top speed of 30 knots and an impressive cruising speed of 26 knots. This fantastic Couach LADY AMANDA can accommodate up to 10 guests in 4 cabins and capable of carrying up to 4 crew onboard to ensure a relaxed luxury yacht experience.