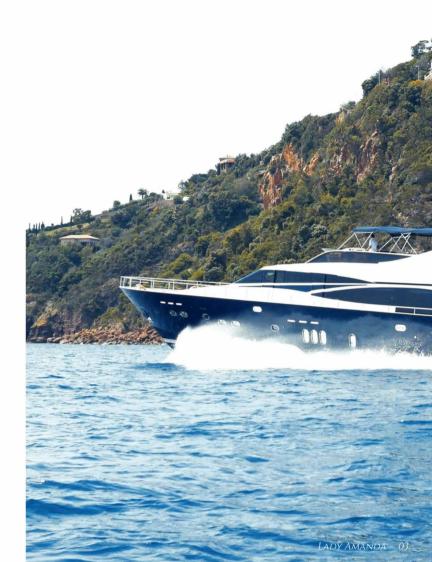

Luxury motor yacht LADY AMANDA is a 30 meter well-proportioned Kevlar ship which was conceived and crafted in 2006.

This graceful motor yacht has been created from the naval architecture of Couach. Charter yacht Lady Amanda is combining a stylish navy blue hull with classic and stylish modern interior by Franck Reynaud, her Kevlar hull offers good sea going capabilities which complements an impressive cruising speed of 26 knots.

A reasonable area is achieved with a widest beam of 6.6m (21.65ft) and with a 1.8m (5.91ft) draught she is fairly shallow.

Her superstructure above deck is created out of Kevlar. Fitted with two MTU diesel engines (16V 2000M91) 2000 hp each, LADY AMANDA is able to reach a top speed of 30 knots and an impressive cruising speed of 26 knots. This fantastic Couach LADY AMANDA can accommodate up to 10 guests in 4 cabins and capable of carrying up to 4 crew onboard to ensure a relaxed luxury yacht experience.