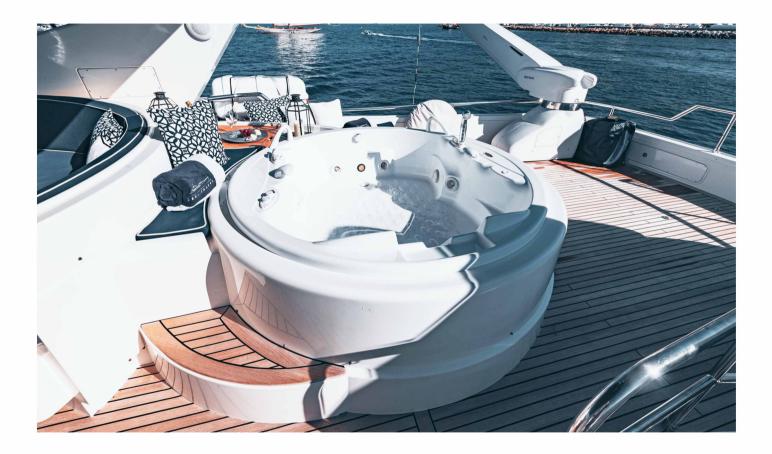

She features a variety of amenities to ensure comfortable charter vacations, including Air Conditioning, Wi-Fi connection on board, Deck Jacuzzi and a nice selection of water-sports.

# EXTERIOR

EXTERIOR LIVING AREAS

Above the main deck, the flybridge is the gem of outdoor relaxation with an additional alfresco dining/cocktail option, a wet bar, further sunpads and a Spa Pool tub.

The aft deck is shaded and offers an alfresco dining option, steps lead down to the extended swim platform allowing easy water access. Side decks continue to the foredeck which offers a double sunpad, the perfect place to unwind.